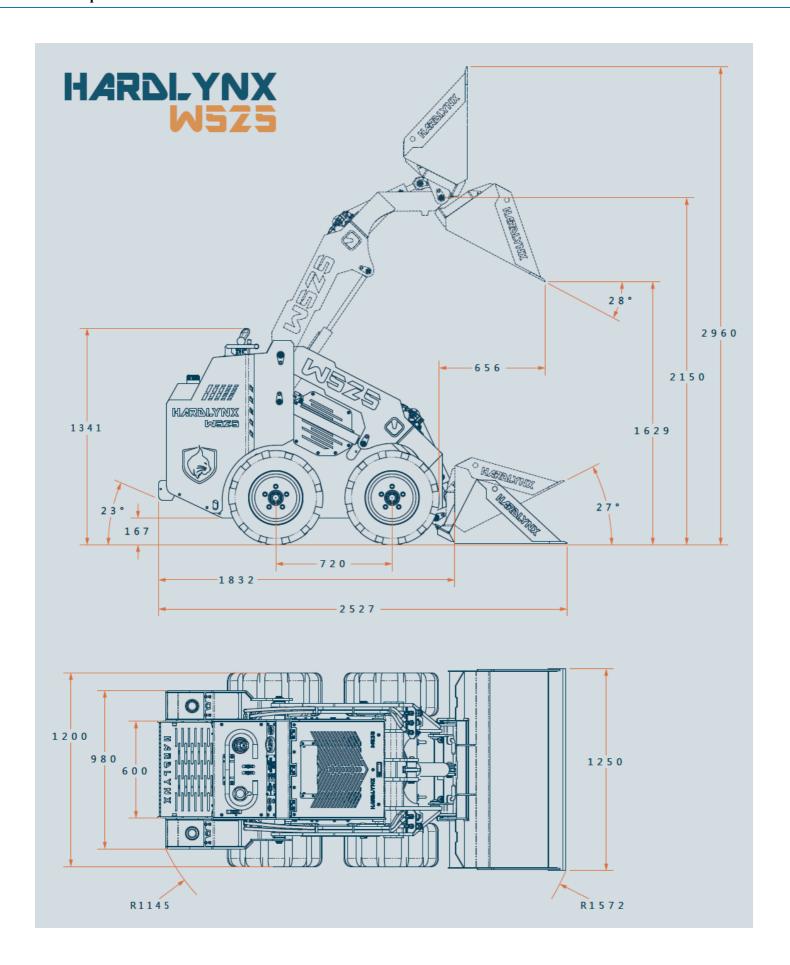

#### **GENERAL SPECIFICATIONS**

Rated load capacity (ISO) 300 kg

Tipping load (ISO) 600 kg

Hinge pin height 2150 mm

**Ground clearance** 167 mm

Maximum travel speed 5.5 km/h

#### STANDARD BUCKET

Width 125 cm

Capacity 0.23 m<sup>3</sup>

Cutting edge Hardox HB500