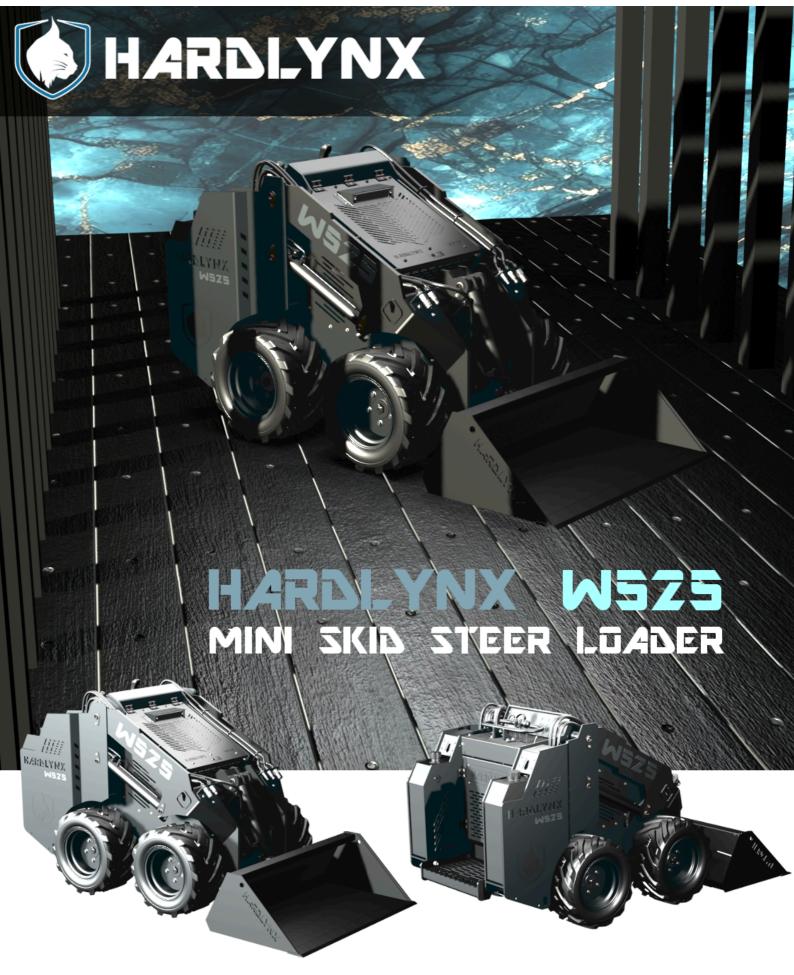

Technical specification

#### **GENERAL SPECIFICATIONS**

Rated load capacity (ISO) 300 kg

Tipping load (ISO) 600 kg

Hinge pin height 2150 mm

**Ground clearance** 167 mm

Maximum travel speed 5.5 km/h

#### **WEIGHTS**

Operating weight 1545 kg

Machine weight (w bucket) 1470 kg

#### **ENGINE**

Make / Model Kubota D1105-E4B

**Emission regulation** EPA Tier 4 + EU Stage V

Engine type Water cooled 4 cycle diesel engine with 3 cylinder

**Displacement** 1.123 1

**Gross power** 18.5 kW (24.8 HP) / 3000 rpm

Maximum torque 71.5 Nm / 2200 rpm

#### WHEELS

Standard tires 23x10.50-12

## DRIVE SYSTEM

Main drive Fully hydrostatic, 4 wheel drive

**Transmission** Direct drive of hydraulic motor to wheel

### HARDLYNX W525 - Mini skid steer loader

**Technical specification** 

### **HYDR